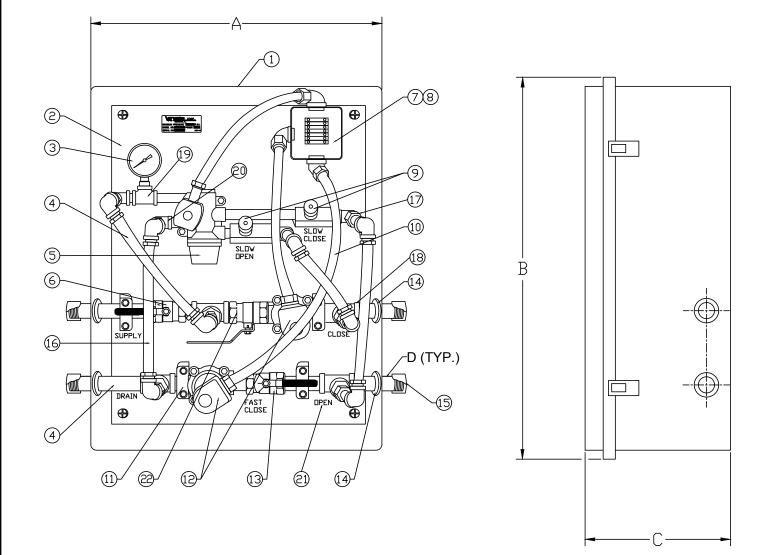

VALVE AND MANUFACTURING CORP.

DATE HYDRAULIC PANEL PUMP CONTROL SYSTEM DRWG. NO.

MATIC

REV 3-9-18

6-27-08

VMC-5HP

| TOR DEGDENCE OF OF ERATION, DEE DRAWING 00-2000 |      |      |      |         |                     |                               |
|-------------------------------------------------|------|------|------|---------|---------------------|-------------------------------|
| PANEL<br>SIZE                                   | А    | В    | С    | D       | MAXIMUM<br>PRESSURE | SUPPLY<br>MEDIA               |
| 5HP2550                                         | 21.6 | 25.6 | 9.88 | ½"NP™   | 125 PSI             | AIR                           |
| 5HP5010                                         | 25.6 | 31.6 | 9.88 | 1"NPTM  | 125 PSI             | OR<br>WATER<br>OR<br>HYD. OIL |
| 5HP7515                                         | 30.5 | 40.5 | 12.0 | 1½"NPTM | 125 PSI             |                               |
| 5HP1020                                         | 30.5 | 40.5 | 12.0 | 2"NPTM  | 125 PSI             |                               |
|                                                 |      |      |      |         |                     |                               |

FOR HYDRAULIC SCHEMATIC, SEE DRAWING SS-2302 FOR SEQUENCE OF OPERATION, SEE DRAWING SS-2300