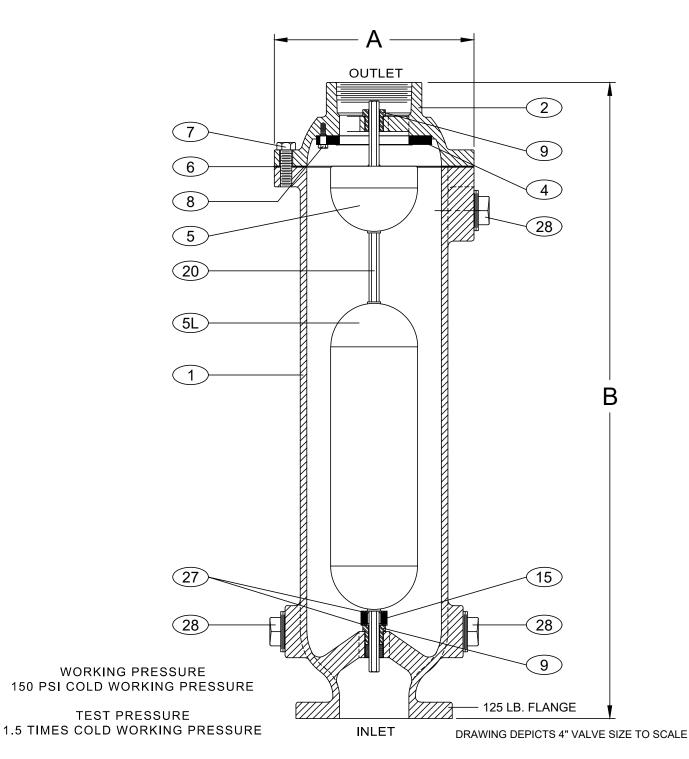

|        | MODEL NO. |        |        |  |  |
|--------|-----------|--------|--------|--|--|
|        | 304       | 306    | 308    |  |  |
| Α      | 11.50     | 14.00  | 17.25  |  |  |
| В      | 36.63     | 36.38  | 40.13  |  |  |
| INLET  | 4" FLG    | 6" FLG | 8" FLG |  |  |
| OUTLET | 4" NPT    | 6" NPT | 8" NPT |  |  |

| 1 | BODY   | 5L | LOWER FLOAT     | 15 | CUSHION     |
|---|--------|----|-----------------|----|-------------|
| 2 | COVER  | 6  | GASKET          | 20 | GUIDE SHAFT |
| 3 | BAFFLE | 7  | COVER BOLT      | 27 | WASHER      |
| 4 | SEAT   | 8  | RETAINING SCREW | 28 | PIPE PLUG   |
| 5 | FLOAT  | 9  | GUIDE BUSHING   |    |             |

SEE DRAWING NO. VM-304-M FOR STANDARD MATERIALS OF CONSTRUCTION

Rev 11/20/20 (Rev 2)

WASTEWATER AIR/VACUUM VALVE

VAL MATIC

VALVE AND MANUFACTURING CORP.

DATE 4-8-14

DRWG. NO.

VMC-304