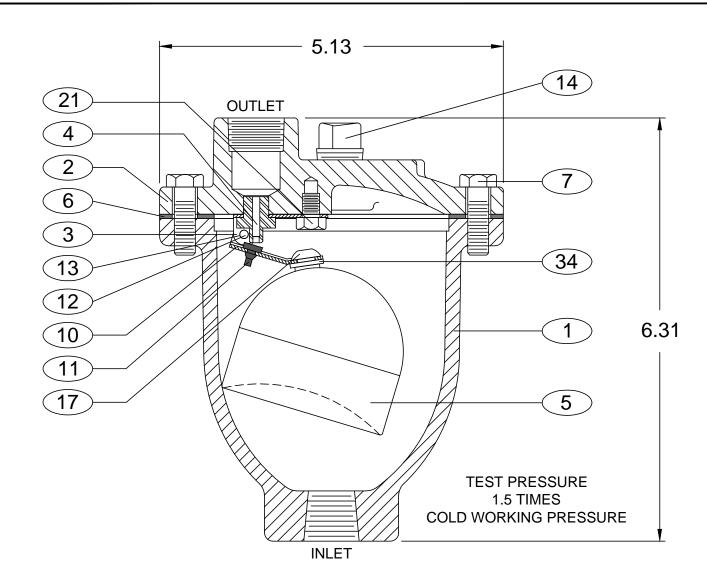

SEE DRAWING NO. VM-22SV-M FOR MATERIALS OF CONSTRUCTION SEE DRAWING NO. VM-22DISV-M FOR MATERIALS OF CONSTRUCTION

| VALVE       | MODEL   | INLET    | OUTLET   | MAX. W.P. | ORIFICE |
|-------------|---------|----------|----------|-----------|---------|
| SIZE        | NUMBER  | SIZE     | SIZE     | P.S.I.    | SIZE    |
| 1/2" - 3/4" | 22.4SV* | 3/4" NPT | 1/2" NPT | 175       | 3/32"   |
| 1"          | 22.3SV  | 1" NPT   | 1/2" NPT | 175       | 3/32"   |
| 1/2"        | 22.7SV  | 1/2" NPT | 1/2" NPT | 300       | 1/16"   |
| 3/4"-1"     | 22.9SV* | 1" NPT   | 1/2" NPT | 300       | 1/16"   |

\* THE VALVE BODY IS THREADED FOR THE INLET NOTED AND REDUCER BUSHINGS ARE PROVIDED FOR THE SMALLER VALVE SIZES INDICATED.

**BODY** 

**ORIFICE BUTTON** 11

2 **COVER** 

**PIVOT PIN** 12

3 LEVER FRAME 13 RETAINING RING (NOT SHOWN)

4 SEAT

PIPE PLUG 14

5 **FLOAT**  17 **FLOAT RETAINER** 

**LOCK WASHER** 

**GASKET** 6

**LOCATOR** 21

**COVER BOLT** 7

10 FLOAT ARM

Revised 8-26-15 (Rev 2)

DATE AIR RELEASE VALVE 1-24-11 DRWG. NO. AL MATIC VMC-22SV VALVE AND MANUFACTURING CORP.

34