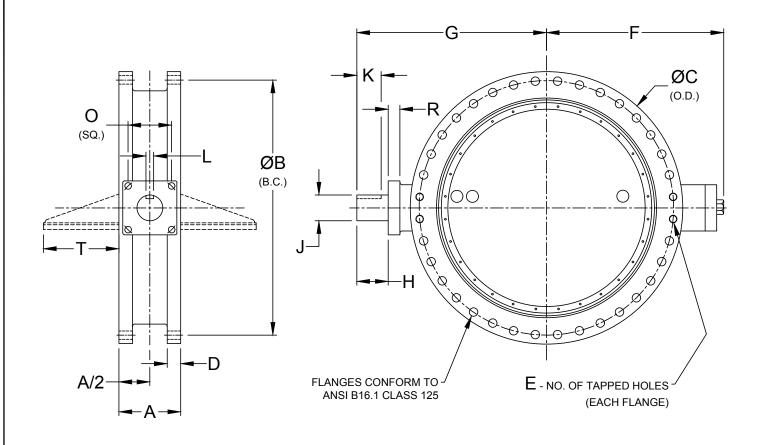

## DIMENSIONS, INCHES

| VALV<br>SIZE | AWWA<br>C504<br>CLASS | Α     | В     | С     | D    | E<br>Qty. | E<br>Tap | E<br>Deep | F    | G    | Н    | J              | K    | L    | Z     | 0     | Q    | R    | S | Т    | NO. OF<br>BOLTS | BOLT<br>SIZE | SHPG.<br>WT.<br>LBS. |
|--------------|-----------------------|-------|-------|-------|------|-----------|----------|-----------|------|------|------|----------------|------|------|-------|-------|------|------|---|------|-----------------|--------------|----------------------|
| 42           | 150B                  | 12.00 | 49.50 | 53.00 | 2.62 | 4         | 11/2-6   | 2.50      | 35.3 | 36.9 | 6.12 | 5.000<br>±.005 | 4.75 | 1.25 | 4.296 | 8.485 | 1.25 | 1.75 | 4 | 14.8 | 36              | 1 1/2        | 4020                 |

150B FLANGED BUTTERFLY VALVE WITH BARE STEM

<sup>0ATE</sup> 10-25-18

DRWG. NO.

VMC-2042-BS

VALVE AND MANUFACTURING CORP.