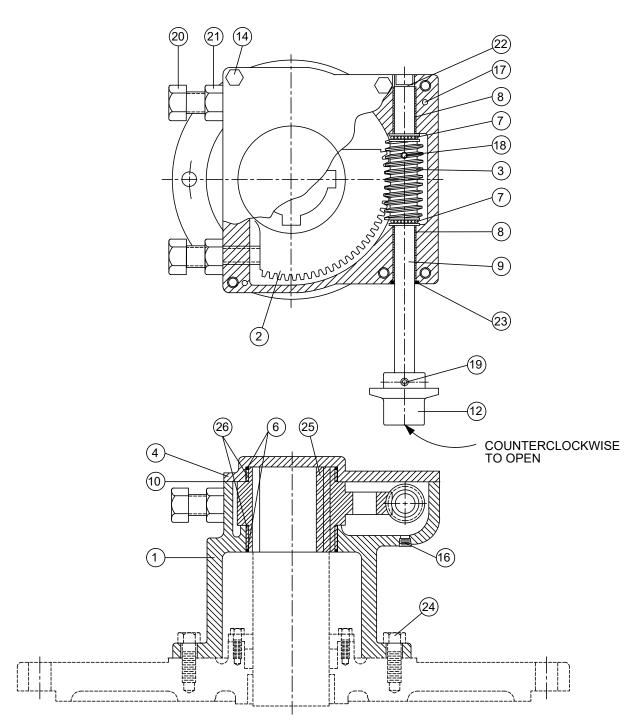

SEE DRAWING NO. VM-8E02-M FOR STANDARD MATERIALS OF CONSTRUCTION.

| SEE DRAWING NO. VIVI-0EUZ-IVI FOR STANDARD MATERIALS OF CONSTRUCTION. |                 |        |           |        |
|-----------------------------------------------------------------------|-----------------|--------|-----------|--------|
| BURIED SERVICE WORM GEAR ACTUATOR                                     |                 |        |           |        |
| WITH OPERATING NUT                                                    |                 |        |           |        |
| VALVE<br>SIZE                                                         | PRESSURE RATING |        | MODEL NO. | NO. OF |
|                                                                       | REVERSE         | DIRECT | OPERATING | TURNS  |
| 14                                                                    | 100             | 150    | 8E02      | 20     |
|                                                                       | 150             | 150    | 8F02      | 20     |
|                                                                       | 250             | 250    | 8F02*     | 20     |
| 16                                                                    | 100             | 150    | 8E02      | 20     |
|                                                                       | 150             | 150    | 8F02      | 20     |
|                                                                       | 250             | 250    | 8F02*     | 20     |

\*250 PSI RATING ONLY FOR "HP" PLUG VALVES

Revised 7-17-20

BURIED SERVICE WORM GEAR ACTUATOR WITH OPERATING NUT

DATE 4-10-96

DRWG. NO.

VM-8E02

VALVE AND MANUFACTURING CORP.