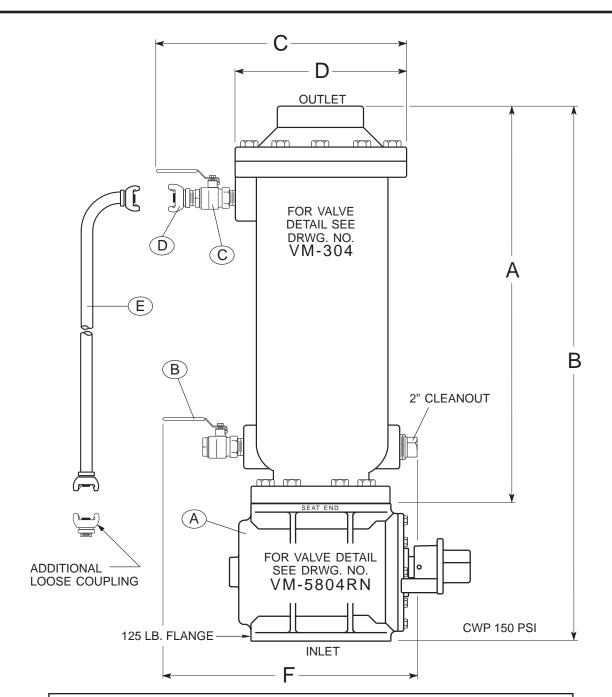

- Е RUBBER HOSE WITH QUICK DISCONNECT COUPLING ON EACH END
- D QUICK DISCONNECT COUPLING
- С 1" BRONZE FULL FLOW BALL VALVE
- 1" BRONZE FULL FLOW BALL VALVE В
- 125 LB. CAM-CENTRIC® FLANGED PLUG VALVE А

BACKWASH ACCESSORIES SHIPPED LOOSE

| VALVE DIMENSIONS, INCHES |           |           |       |       |       |       |       |
|--------------------------|-----------|-----------|-------|-------|-------|-------|-------|
| SIZE                     | MODEL NO. | BWA KIT   | А     | В     | С     | D     | F     |
| 4 X 4                    | 304BW     | SPK-304BW | 36.56 | 45.56 | 18.00 | 11.50 | 17.13 |
| 6 X 6                    | 306BW     | SPK-306BW | 46.31 | 46.81 | 20.50 | 14.00 | 19.50 |
| 8 X 8                    | 308BW     | SPK-308BW | 40.06 | 51.56 | 23.75 | 17.25 | 22.38 |