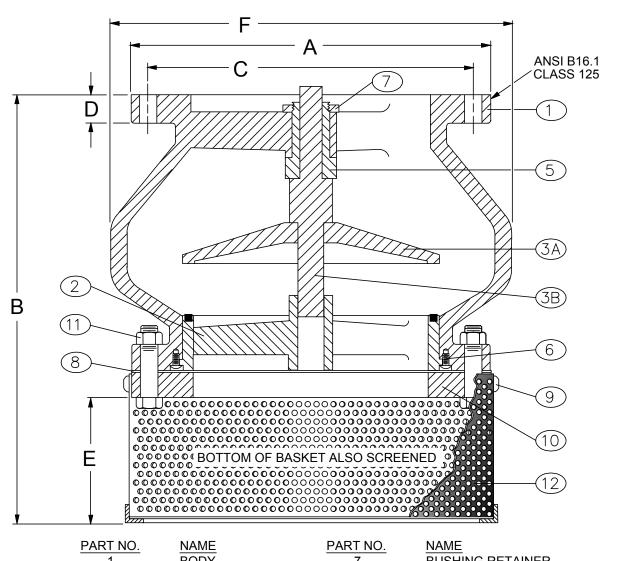

| PART NO. | NAME          | PART NO. | NAME             |
|----------|---------------|----------|------------------|
| 1        | BODY          | 7        | BUSHING RETAINER |
| 2        | SEAT W/BUNA-N | 8        | GASKET           |
| 3A       | DISC STEM     | 9        | SCREEN RETAINER  |
| 3B       | DISC          | 10       | RING PLATE       |
| 5        | BUSHING       | 11       | BOLT ASSEMBLY    |
| 6        | SEAT RETAINER | 12       | SCREEN           |

SEE DRAWING NO. VM-1914.1-M FOR STANDARD MATERIALS OF CONSTRUCTION.

| DIMENSIONS, INCHES |              |              |       |       |       |      |      |      |              |                 |  |
|--------------------|--------------|--------------|-------|-------|-------|------|------|------|--------------|-----------------|--|
| VALVE<br>SIZE      | MODEL<br>NO. | CWP<br>(PSI) | Α     | В     | С     | D    | E    | F    | BOLT<br>SIZE | NO. OF<br>BOLTS |  |
| 14                 | 1914         | 150          | 21.00 | 25.75 | 18.75 | 1.38 | 9.0  | 22.0 | 1            | 12              |  |
| 16                 | 1916         | 150          | 23.50 | 28.88 | 21.25 | 1.44 | 10.0 | 25.0 | 1            | 16              |  |
| 18                 | 1918         | 150          | 25.00 | 31.00 | 22.75 | 1.56 | 11.0 | 28.0 | 1 1/8        | 16              |  |
| 20                 | 1920         | 150          | 27.50 | 34.88 | 25.00 | 1.69 | 13.0 | 31.0 | 1 1/8        | 20              |  |
| 24                 | 1924         | 150          | 32.00 | 41.50 | 29.50 | 1.88 | 16.0 | 37.0 | 1 1/4        | 20              |  |
| 30                 | 1930         | 150          | 38.75 | 50.75 | 36.00 | 2.18 | 20.0 | 45.0 | 1 1/4        | 28              |  |
| 36                 | 1936         | 150          | 46.00 | 80.50 | 42.75 | 2.38 | 33.0 | 54.0 | 1 1/2        | 32              |  |
| 42                 | 1942         | 150          | 53.00 | 90.00 | 49.50 | 2.63 | 38.0 | 63.0 | 1 1/2        | 36              |  |

REV 1-14-17

ANSI CLASS 125 LB. FLANGED FOOT VALVE

DATE 11-10-16

VAL'MATIC®

DRWG. NO.

VM-1914