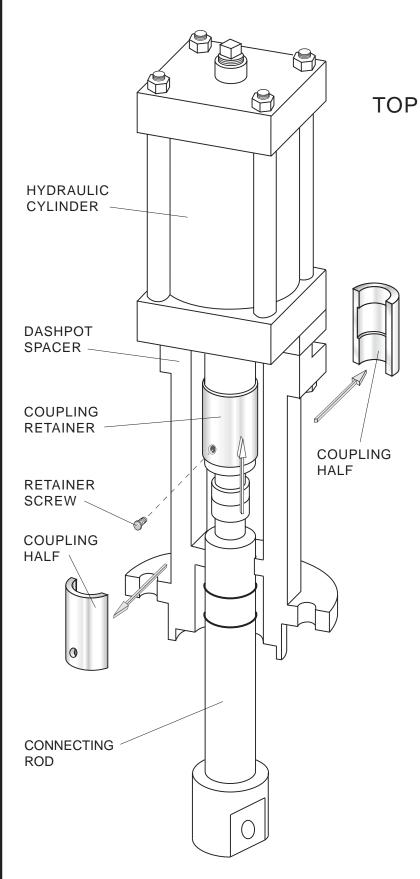

TOP MOUNTED OIL DASHPOT

QUICK CHANGE COUPLING DETAIL

The Quick Change Coupling provides for easy removal and maintenance of the dashpot assembly while the check valve is under pressure.

The coupling also provides a self aligning connection which prolongs the life of the seals and bushings in the cylinder and dashpot assembly.

The coupling is formed in two half sections. The sections are joined together around the ends of the cylinder rod and the connecting rod and secured with an outer sliptype coupling retainer.

Stainless steel construction is provided as a standard to prevent corrosion in harsh environments.